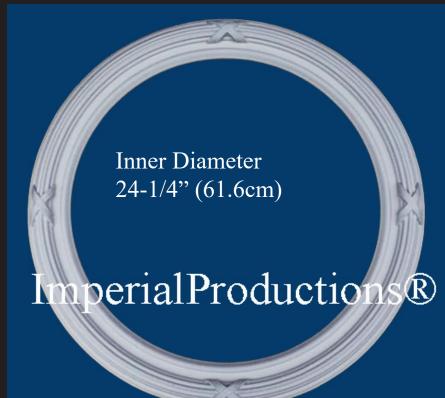

## GRG-NeoPlaster

Much stronger than tradiitonal plaster Class A fire rated product. Screw & glue into place. Priming by others. Interior use.

Outside Diameter 31-1/2" (80cm)

Ring Projection 1-1/2" (3.81cm)

Ring Width 3-5/8" (9.2cm) Example of a Medallion made to look larger by adding an expansion ring

Paint space between the ring and medallion

\* All prices & specifications subject to change without notice, Final products & Measurements may vary from this brochure