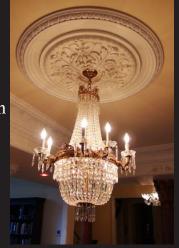

Ring Width 3-5/8" (9.2cm) Example of a Medallion made to look larger by adding an expansion ring

Paint space between the ring and medallion

\* All prices & specifications subject to change without notice, Final products & Measurements may vary from this brochure