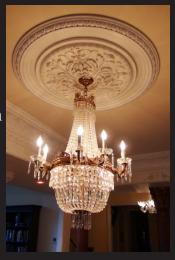

Width 3" (7.6cm)

Projection 1" (2.54cm)

Example of a Medallion made to look larger by adding an expansion ring

Paint space between the ring and medallion

\* All prices & specifications subject to change without notice, Final products & Measurements may vary from this brochure