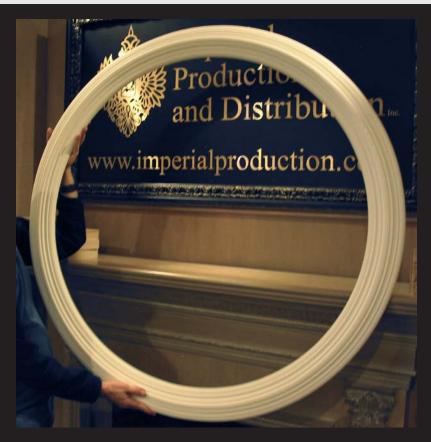

## **Ip** Expansion Ring IPRG1003

## *Available Materials* ArchPolymerтм

an artificial wood primed white easy to install with the approved adhesive and a brad nailer. Finish joining edges with poly spackling compound. Optional Class A fire rating available. Exterior & Interior use

## GRG-NeoPlaster

Much stronger than tradiitonal plaster Class A fire rated product. Screw & glue into place. Priming by others. Interior use.

Outside Diameter 41" (104.14cm)

Inside Diameter 35" (88.9cm)

Width 3" (7.6cm)

Projection 1" (2.54cm)

Example of a Medallion made to look larger by adding an expansion ring

Paint space between the ring and medallion

\* All prices & specifications subject to change without notice, Final products & Measurements may vary from this brochure