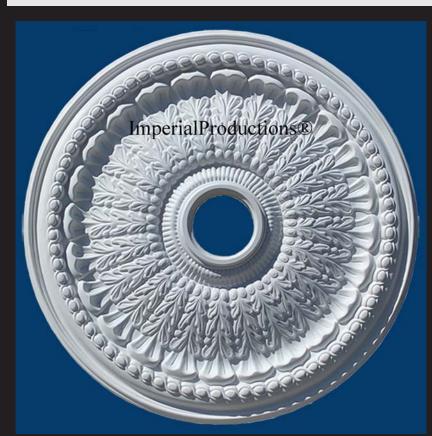

# P Imperial Productions® Federal Style IPNP1040H



## Dimensions

Diameter 27" (69cm) Projection 2-1/2" (6.5cm) Hole 3-3/4" (9.5cm) Fits Canopy to 4-1/4" (10.7cm)

#### Materials

## **ArchPolymer**TM

an artificial wood primed white easy to install with the approved adhesive and a brad nailer. Finish joining edges with poly spackling compound. Optional Class A fire rating available. Exterior & Interior use

## GRG-NeoPlaster

Much stronger than tradiitonal plaster Class A fire rated product. Screw & glue into place. Priming by others. Interior use.

# ResinMold®

A Flexible synaptic polymer for vaulted or curved ceilings Interior & Exterior Use





#### IPNP1040

\* All prices & specifications subject to change without notice, Final products & Measurements may vary from this brochure \* Chandelier when shown is not included



Imperial