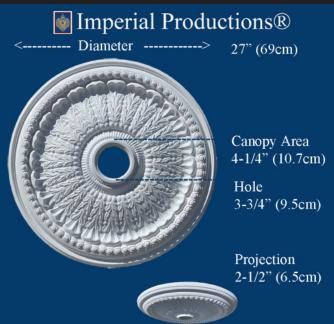

## Dimensions

Diameter 27" (69cm) Projection 2-1/2" (6.5cm) Hole 3-3/4" (9.5cm) Fits Canopy to 4-1/4" (10.7cm)