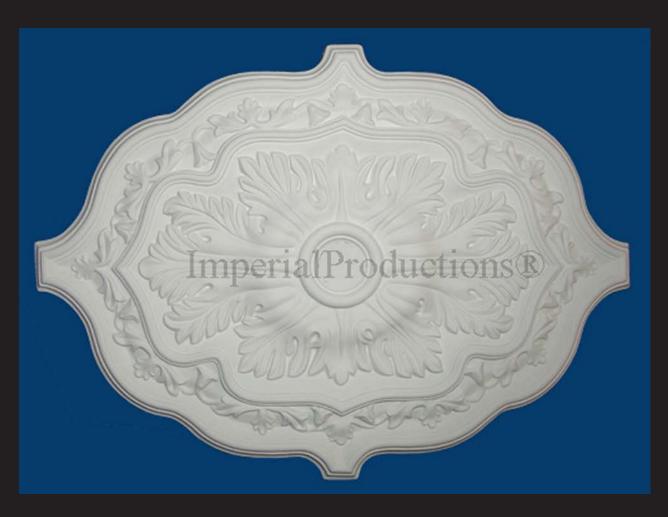

## Ceiling Medallion IPNP1010NH

## GRG-NeoPlaster<sub>TM</sub>

Much stronger than tradiitonal plaster Class A fire rated product. Screw & glue into place. Priming by others. Interior use.

Dimensions

Major 36" (91.4cm)

Minor 26" (66cm)

Projection 1-1/2" (3.8cm)

Center Flat 3" (7.62cm)

- \* All prices & specifications subject to change without notice, Final products & Measurements may vary from this brochure
- \* Chandelier when shown is not included