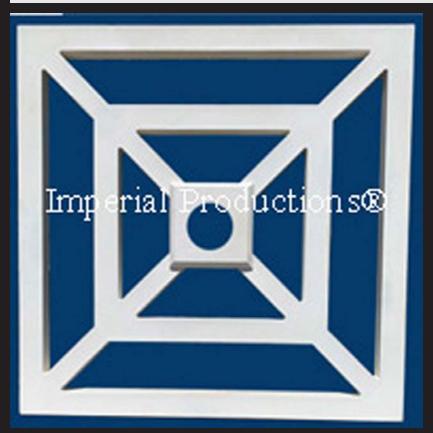

## LP Ceiling Medallion IPMRD8030H Modern Grill Style

## Dimensions

Square 28" x 28" (71x71cm) Projection 2" (5cm) Specify Hole 2" (5cm) Inner Flat Square 5-1/2" (7.6cm)

## *Materials* ArchPolymerтм

an artificial wood primed white easy to install with the approved adhesive and a brad nailer. Finish joining edges with poly spackling compound. Optional Class A fire rating available. Exterior & Interior use

## NeoPlaster

Much stronger than tradiitonal plaster Class A fire rated product. Screw & glue into place. Priming by others. Interior use.

\* All prices & specifications subject to change without notice, Final products & Measurements may vary from this brochure