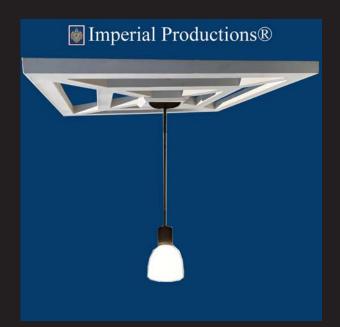

## LP Ceiling Medallion IPMRD8030H Modern Grill Style

## Dimensions

Square 28" x 28" (71x71cm) Projection 2" (5cm) Specify Hole 2" (5cm) Inner Flat Square 5-1/2" (7.6cm)