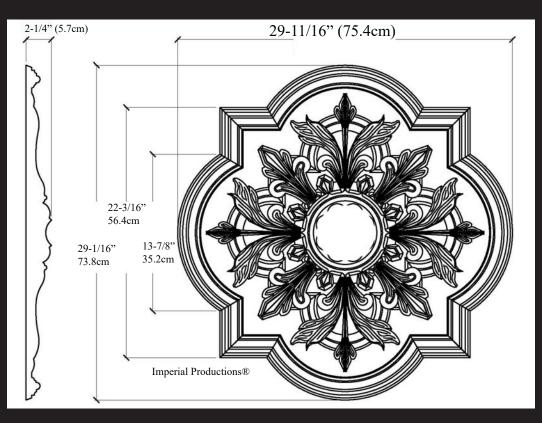

Dimensions 29-11/16" x 29-11/16" (75.4 x 74.4cm) Projection 2-1/4" (5.7cm)



## Available Materials

## **ArchPolymer**<sub>TM</sub>

an artificial wood primed white easy to install with the approved adhesive and a brad nailer. Finish joining edges with poly spackling compound. Optional Class A fire rating available. Exterior & Interior use

## GRG-NeoPlaster<sub>TM</sub>

Much stronger than tradiitonal plaster Class A fire rated product. Screw & glue into place. Priming by others. Interior use.

## ResinMold®

A Flexible synaptic polymer for vaulted or curved ceilings Interior & Exterior Use



Inside Circle Around Flower 5-5/8" 14.3cm

\* All prices & specifications subject to change without notice, Final products & Measurements may vary from this brochure